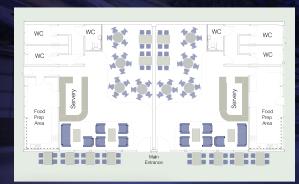

TION

The property comprises two newly formed restaurant / café units.

The Property is to be let in shell condition with a new glazed shop front, WC's, mains electricity, water and gas.

- New Restaurant/Café unit to be created
- Prominent location on prime business park
- Opportunity for roadside signage on Newcombe Way (subject to planning)
- Approximately 3.3 million square feet of established business space within the immediate vicinity with a further 1.8 million sq ft contracted within a mile of the subject site
- Ground floor unit
- To be let in shell condition

## LOCATION

The units are located on Overton Park, off Newcombe Way and close to the Peterborough Showground. The site is in close proximity to a large number of surrounding business parks that offer no on-site amenities.



Indicative floor plan layout





# **OVERTON PARK**

ON-SITE CAFÉ/RESTAURANT OPPORTUNITY

#### **PLANNING**

The property is considered suitable for uses within classes A3 and A5.

#### **TERMS**

The units are available individually or combined on terms to be agreed.

#### **BUSINESS RATES**

The current assessment is for an industrial unit. The units will be reassessed upon completion of the works.

#### FOR FURTHER INFORMATION

For the current availability or to arrange an appointment to view, contact the joint agents:

#### FDWARD GFF

EGee@savills.com 01733 209 906

#### STEPHEN P HAWKINS

sph@bsm.uk.com 01733 556 495





Savills and Barker Storey Matthews for themselves and for the vendor of this property whose agents they give notice: These particulars do not constitute any part