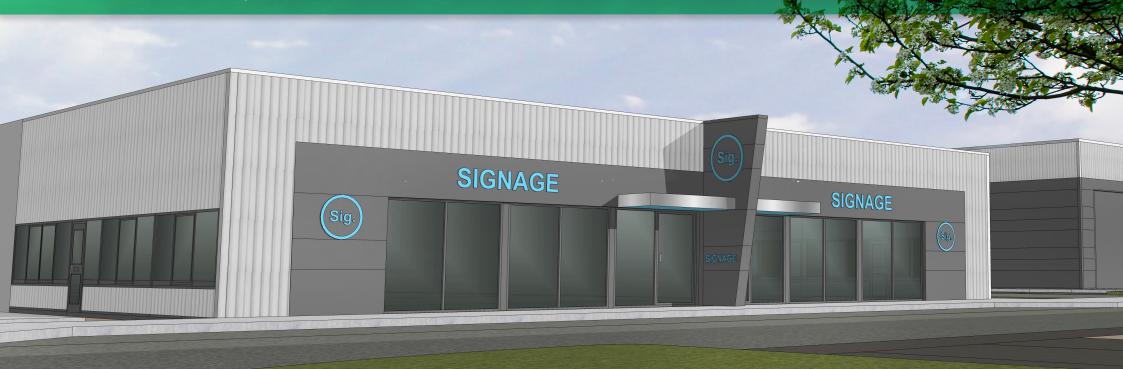

# OVERTON PARK

AT STAPLEDON ROAD

NEW CAFÉ/RESTAURANT OPPORTUNITY IN PRIME COMMERCIAL AREA

1,500 - 3,000 SQ FT (139 - 278 SQ M)

Computer generated image

### DESCRIPTION

The property comprises two newly formed restaurant / café units.

The Property is to be let in shell condition with a new glazed shop front, WC's, mains electricity, water and gas.

- New Restaurant/Café unit to be created
- Prominent location on prime business park
- Opportunity for roadside signage on Newcombe Way (subject to planning)
- Approximately 3.3 million square feet of established business space within the immediate vicinity with a further 1.8 million sq ft contracted within a mile of the subject site
- Ground floor unit
- To be let in shell condition