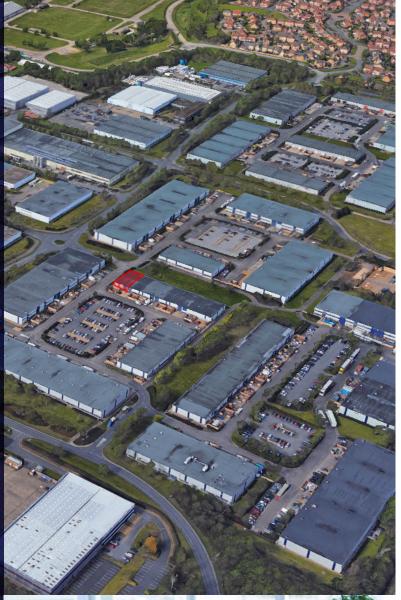

## LOCATION

The units are located on Overton Park, off Newcombe Way and close to the Peterborough Showground. The site is in close proximity to a large number of surrounding business parks that offer no on-site amenities.