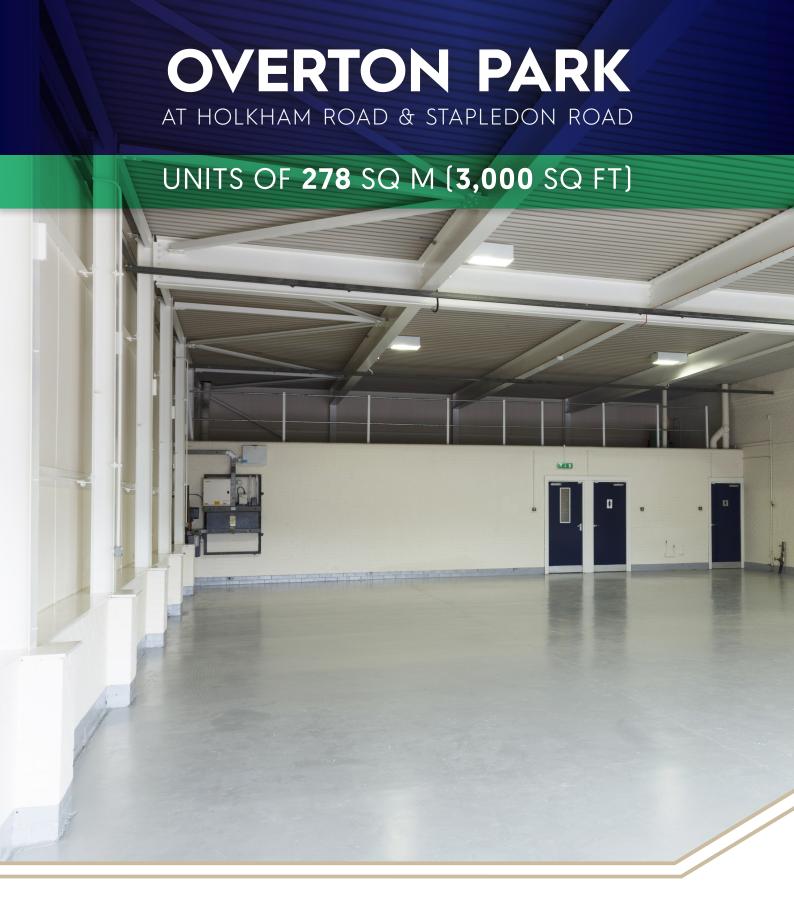

## **UNITS TO LET**

AN ESTABLISHED INDUSTRIAL PARK COMPRISING 46.9 ACRES OF B1, B2 AND B8 WAREHOUSES AND LIGHT INDUSTRIAL UNITS

overtonpark.co.uk