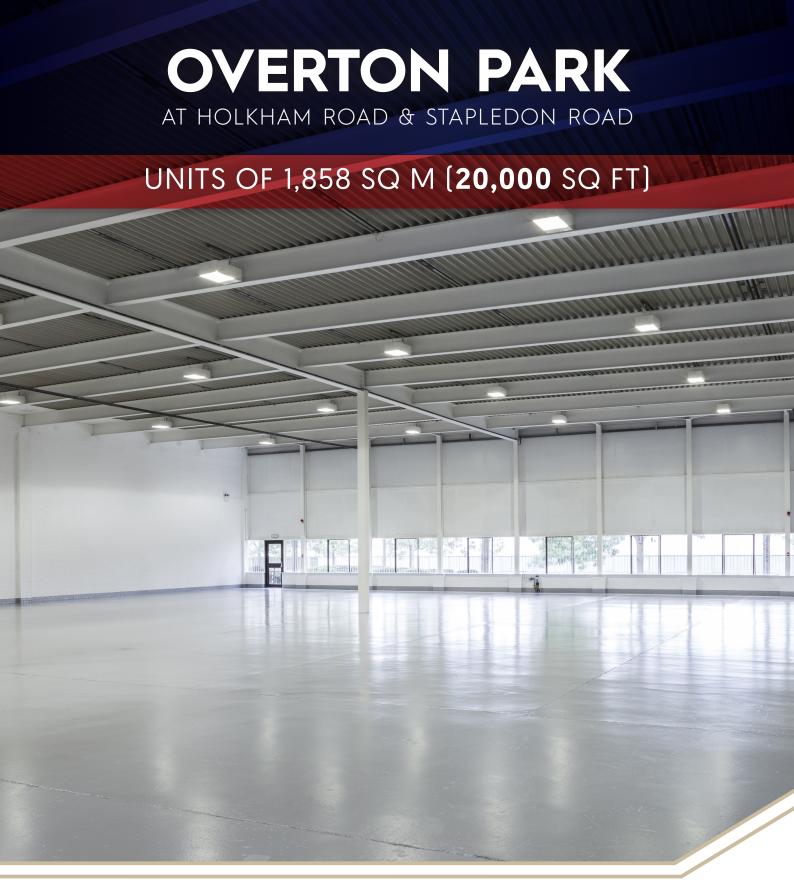

### DESCRIPTION

Newly refurbished units of approximately 1,858 sq m (20,000 sq ft) on an established popular estate close to the A1(M).

#### **SPECIFICATION**

The buildings benefit from the following assets:

- Eaves height of c 5.85m
- New electrically operated roller shutter doors\*
- Newly refurbished offices
- Excellent on-site parking
- Male and Female WCs
- Fully decorated
- Energy-efficient LED lighting \*