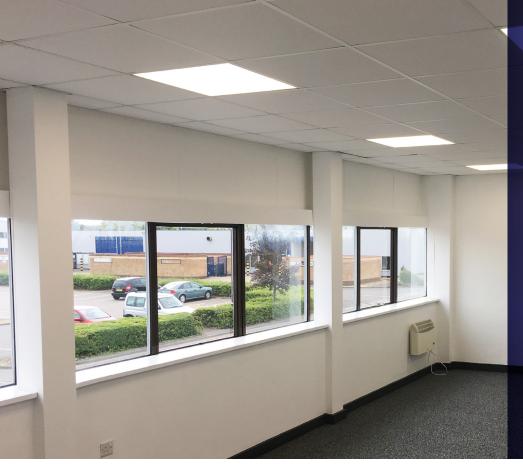

#### **SPECIFICATION**

The buildings benefit from the following assets:

- Eaves height of c 5.85m
- New electrically operated roller shutter doors\*
- Newly refurbished offices
- Excellent on-site parking
- Male and Female WCs
- Fully decorated
- Energy-efficient LED lighting \*